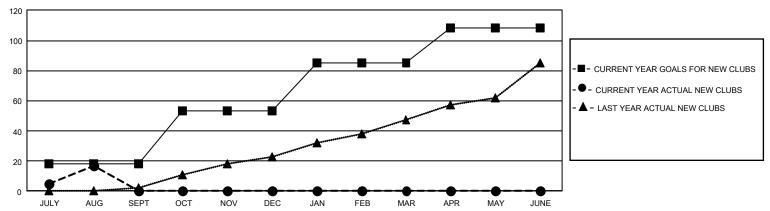

| 17          | 1             | JULY/AUG/SEPT         | 779                    | 1,191                   | 691                                                |  |
| OCT/NOV/DEC   | 105           | 0           | 0             | OCT/NOV/DEC           | 1190                   | 0                       | 0                                                  |  |
| JAN/FEB/MAR   | 96            | 0           | 0             | JAN/FEB/MAR           | 1028                   | 0                       | 0                                                  |  |
| APR/MAY/JUNE  | 69            | 0           | 0             | APR/MAY/JUNE          | 797                    | 0                       | 0                                                  |  |

### GOALS AND ACTUAL NEW CLUBS CUMULATIVE



#### GOALS AND ACTUAL MEMBERS CUMULATIVE



| DROPPED CLUBS: 1 |     | 294 CLUBS OF 1,351 ADDED 1 OR<br>MORE NEW MEMBERS | GENDER DISTRIBUTION  MALE 19,381 (61.90%)  FEMALE 11,931 (38.10%) |                 |       |
|------------------|-----|---------------------------------------------------|-------------------------------------------------------------------|-----------------|-------|
| DROPPED MEMBERS  |     |                                                   | FEWALE                                                            | 11,931 (36.10%) |       |
| DECEASED         | 35  | CLICK HERE FOR CUMULATIVE                         | TOTAL FAMILY UNIT MEMBERS                                         |                 | 3,958 |
| CLUB CANCELLED 0 |     | MEMBERSHIP DATA