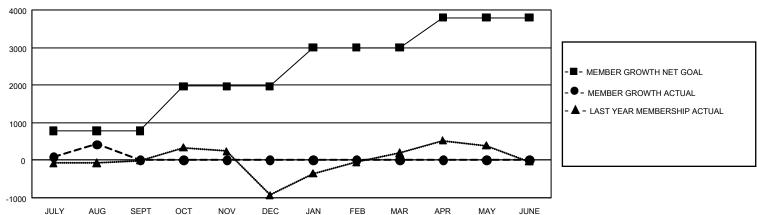

#### GOALS AND ACTUAL MEMBERS CUMULATIVE

| DROPPED CLUBS: 1 |     | 294 CLUBS OF 1,351 ADDED 1 OR<br>MORE NEW MEMBERS | GENDER DISTRIBUTION  MALE 19,381 (61.90%)  FEMALE 11,931 (38.10%) |                 |       |
|------------------|-----|---------------------------------------------------|-------------------------------------------------------------------|-----------------|-------|
| DROPPED MEMBERS  |     |                                                   | FEWALE                                                            | 11,931 (36.10%) |       |
| DECEASED         | 35  | CLICK HERE FOR CUMULATIVE                         | TOTAL FAMILY UNIT MEMBERS                                         |                 | 3,958 |
| CLUB CANCELLED 0 |     | MEMBERSHIP DATA                                   |                                                                   |                 | 2,250 |
| OTHER 656        |     |                                                   | FAMILY MEMBERS PAYING HALF DUES                                   |                 |       |
| TOTAL            | 691 |                                                   | DOLG                                                              |                 |       |